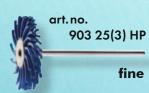

# Soft Denture Reline Material

Soft denture reline material is easy to polish with the new HABRAS Disc Pro series.

**HABRAS Disc Pro** are brush shaped mounted polishing discs. They consist of soft polyamide in which abrasives are embedded. The unique brush design of these discs and their colour indicated abrasiveness enhance their effectiveness. From fine grinding, through pre-polishing up to fine polishing, these **HABRAS Disc Pro** have many applications. **HABRAS Disc Pro** are used at 5,000 rpm without any additional polishing compound.

#### **Metal Framework**

Stippled plates can easily be cleaned.

5,000 rpm

**HABRAS Disc Pro** are brush shaped mounted polishing discs. They consist of soft polyamide in which abrasives are embedded. The unique brush design of these discs and their colour indicated abrasiveness enhance their effectiveness. From fine grinding, through pre-polishing up to fine polishing, these **HABRAS Disc Pro** have many applications. **HABRAS Disc Pro** are used at 5,000 rpm without any additional polishing compound.