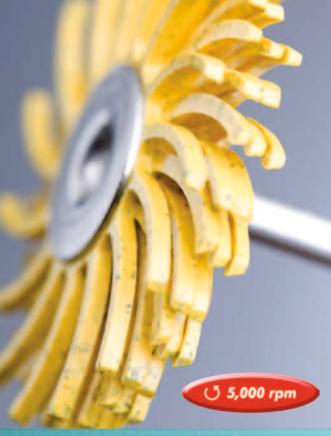

# Soft Denture Reline Material

Soft denture reline material is easy to polish with the new HABRAS Disc Pro series.

**HABRAS Disc Pro** are brush shaped mounted polishing discs. They consist of soft polyamide in which abrasives are embedded. The unique brush design of these discs and their colour indicated abrasiveness enhance their effectiveness. From fine grinding, through pre-polishing up to fine polishing, these **HABRAS Disc Pro** have many applications. **HABRAS Disc Pro** are used at 5,000 rpm without any additional polishing compound.

#### **Metal Framework**

Stippled plates can easily be cleaned.

5,000 rpm

**HABRAS Disc Pro** are brush shaped mounted polishing discs. They consist of soft polyamide in which abrasives are embedded. The unique brush design of these discs and their colour indicated abrasiveness enhance their effectiveness. From fine grinding, through pre-polishing up to fine polishing, these **HABRAS Disc Pro** have many applications. **HABRAS Disc Pro** are used at 5,000 rpm without any additional polishing compound.