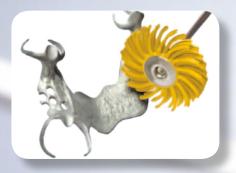

# Soft Denture Reline Material

Soft denture reline material is easy to polish with the new HABRAS Disc Pro series.

**HABRAS Disc Pro** are brush shaped mounted polishing discs. They consist of soft polyamide in which abrasives are embedded. The unique brush design of these discs and their colour indicated abrasiveness enhance their effectiveness. From fine grinding, through pre-polishing up to fine polishing, these **HABRAS Disc Pro** have many applications. **HABRAS Disc Pro** are used at 5,000 rpm without any additional polishing compound.

#### **Metal Framework**

Stippled plates can easily be cleaned.

5,000 rpm

**HABRAS Disc Pro** are brush shaped mounted polishing discs. They consist of soft polyamide in which abrasives are embedded. The unique brush design of these discs and their colour indicated abrasiveness enhance their effectiveness. From fine grinding, through pre-polishing up to fine polishing, these **HABRAS Disc Pro** have many applications. **HABRAS Disc Pro** are used at 5,000 rpm without any additional polishing compound.