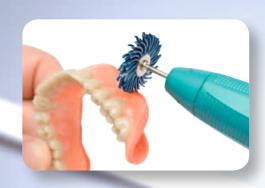

# **Orthodontic Appliances**

Easy to smooth and polish orthodontic appliances without the need for emery paper

# **Thermoplastic Resin**

As well Nylon, Polyester as Polycarbonate, all thermoplastic resins can be polished with HABRAS Disc Pro