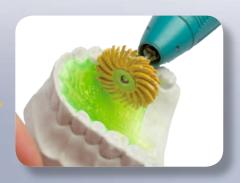

# Soft Denture Reline Material

Soft denture reline material is easy to polish with the new HABRAS Disc Pro series.

**HABRAS Disc Pro** are brush shaped mounted polishing discs. They consist of soft polyamide in which abrasives are embedded. The unique brush design of these discs and their colour indicated abrasiveness enhance their effectiveness. From fine grinding, through pre-polishing up to fine polishing, these **HABRAS Disc Pro** have many applications. **HABRAS Disc Pro** are used at 5,000 rpm without any additional polishing compound.

#### **Metal Framework**

Stippled plates can easily be cleaned.

5,000 rpm

**HABRAS Disc Pro** are brush shaped mounted polishing discs. They consist of soft polyamide in which abrasives are embedded. The unique brush design of these discs and their colour indicated abrasiveness enhance their effectiveness. From fine grinding, through pre-polishing up to fine polishing, these **HABRAS Disc Pro** have many applications. **HABRAS Disc Pro** are used at 5,000 rpm without any additional polishing compound.