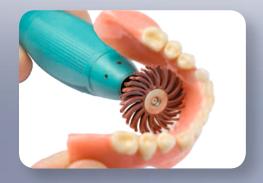

# Heavy duty "brush shaped polishing discs" for best performance

### **Acrylic Dentures**

Extensive and fast pre-polishing of acrylic dentures

# Soft Denture Reline Material

Soft denture reline material is easy to polish with the new HABRAS Disc Pro series.

**HABRAS Disc Pro** are brush shaped mounted polishing discs. They consist of soft polyamide in which abrasives are embedded. The unique brush design of these discs and their colour indicated abrasiveness enhance their effectiveness. From fine grinding, through pre-polishing up to fine polishing, these **HABRAS Disc Pro** have many applications. **HABRAS Disc Pro** are used at 5,000 rpm without any additional polishing compound.