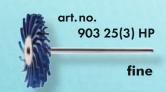

# Heavy duty "brush shaped polishing discs" for best performance

### **Acrylic Dentures**

Extensive and fast pre-polishing of acrylic dentures



# Soft Denture Reline Material

Soft denture reline material is easy to polish with the new HABRAS Disc Pro series.





**HABRAS Disc Pro** are brush shaped mounted polishing discs. They consist of soft polyamide in which abrasives are embedded. The unique brush design of these discs and their colour indicated abrasiveness enhance their effectiveness. From fine grinding, through pre-polishing up to fine polishing, these **HABRAS Disc Pro** have many applications. **HABRAS Disc Pro** are used at 5,000 rpm without any additional polishing compound.









# Heavy duty "brush shaped polishing discs" for best performance

# **Orthodontic Appliances**

Easy to smooth and polish orthodontic appliances without the need for emery paper



# **Thermoplastic Resin**

As well Nylon, Polyester as Polycarbonate, all thermoplastic resins can be polished with HABRAS Disc Pro



#### **Metal Framework**

Stippled plates can easily be cleaned.



5,000 rpm

**HABRAS Disc Pro** are brush shaped mounted polishing discs. They consist of soft polyamide in which abrasives are embedded. The unique brush design of these discs and their colour indicated abrasiveness enhance their effectiveness. From fine grinding, through pre-polishing up to fine polishing, these **HABRAS Disc Pro** have many applications. **HABRAS Disc Pro** are used at 5,000 rpm without any