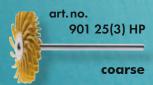

# Soft Denture Reline Material

Soft denture reline material is easy to polish with the new HABRAS Disc Pro series.

**HABRAS Disc Pro** are brush shaped mounted polishing discs. They consist of soft polyamide in which abrasives are embedded. The unique brush design of these discs and their colour indicated abrasiveness enhance their effectiveness. From fine grinding, through pre-polishing up to fine polishing, these **HABRAS Disc Pro** have many applications. **HABRAS Disc Pro** are used at 5,000 rpm without any additional polishing compound.

#### **Metal Framework**

Stippled plates can easily be cleaned.

5,000 rpm

**HABRAS Disc Pro** are brush shaped mounted polishing discs. They consist of soft polyamide in which abrasives are embedded. The unique brush design of these discs and their colour indicated abrasiveness enhance their effectiveness. From fine grinding, through pre-polishing up to fine polishing, these **HABRAS Disc Pro** have many applications. **HABRAS Disc Pro** are used at 5,000 rpm without any additional polishing compound.