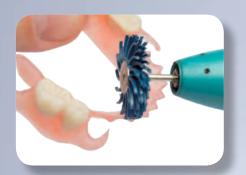

# Soft Denture Reline Material

Soft denture reline material is easy to polish with the new HABRAS Disc Pro series.

**HABRAS Disc Pro** are brush shaped mounted polishing discs. They consist of soft polyamide in which abrasives are embedded. The unique brush design of these discs and their colour indicated abrasiveness enhance their effectiveness. From fine grinding, through pre-polishing up to fine polishing, these **HABRAS Disc Pro** have many applications. **HABRAS Disc Pro** are used at 5,000 rpm without any additional polishing compound.

#### **Metal Framework**

Stippled plates can easily be cleaned.

5,000 rpm

**HABRAS Disc Pro** are brush shaped mounted polishing discs. They consist of soft polyamide in which abrasives are embedded. The unique brush design of these discs and their colour indicated abrasiveness enhance their effectiveness. From fine grinding, through pre-polishing up to fine polishing, these **HABRAS Disc Pro** have many applications. **HABRAS Disc Pro** are used at 5,000 rpm without any additional polishing compound.