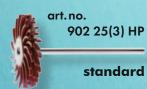

# Soft Denture Reline Material

Soft denture reline material is easy to polish with the new HABRAS Disc Pro series.

**HABRAS Disc Pro** are brush shaped mounted polishing discs. They consist of soft polyamide in which abrasives are embedded. The unique brush design of these discs and their colour indicated abrasiveness enhance their effectiveness. From fine grinding, through pre-polishing up to fine polishing, these **HABRAS Disc Pro** have many applications. **HABRAS Disc Pro** are used at 5,000 rpm without any additional polishing compound.

#### **Metal Framework**

Stippled plates can easily be cleaned.

5,000 rpm

**HABRAS Disc Pro** are brush shaped mounted polishing discs. They consist of soft polyamide in which abrasives are embedded. The unique brush design of these discs and their colour indicated abrasiveness enhance their effectiveness. From fine grinding, through pre-polishing up to fine polishing, these **HABRAS Disc Pro** have many applications. **HABRAS Disc Pro** are used at 5,000 rpm without any additional polishing compound.